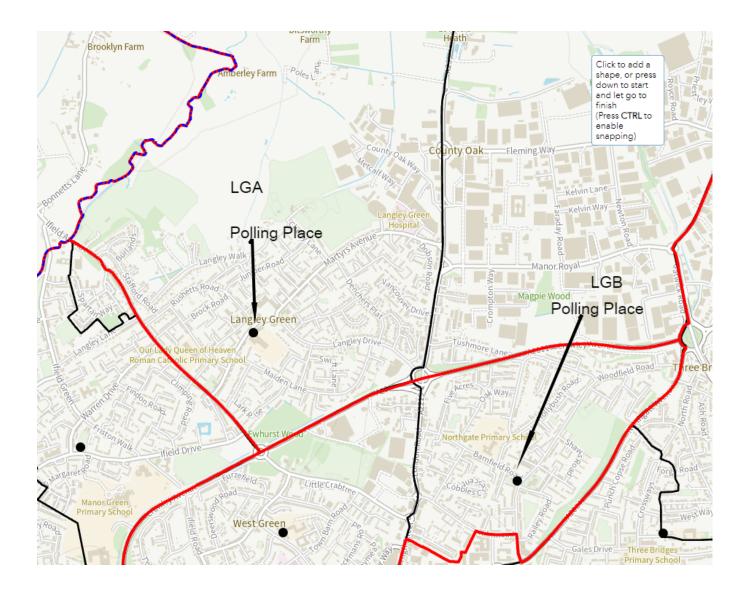

## **Polling District LGA**

Polling Place: The Langley Centre, Stagelands.

Electors: 5529 Postal Voters: 987

## **Polling District LGB**

Polling Place: Northgate Community Centre, Barnfield Road.

Electors: 508