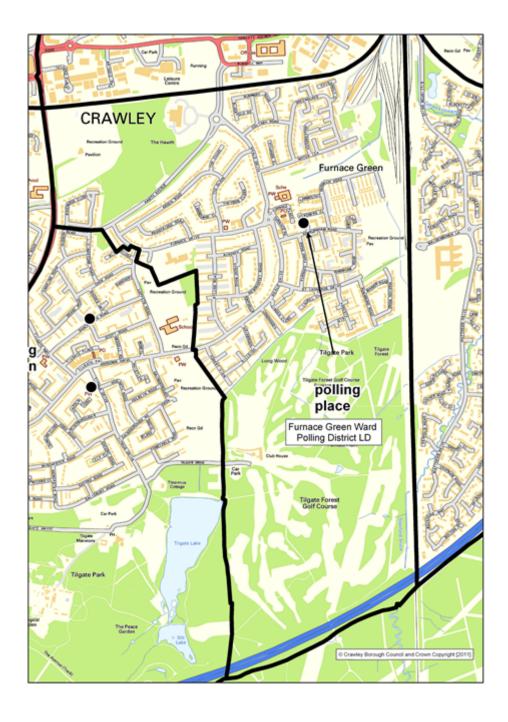

## **Furnace Green Ward**

**Polling District LD** 

Polling Place: Furnace Green Community Centre,

Ashburnham Road. **Electors:** 4444