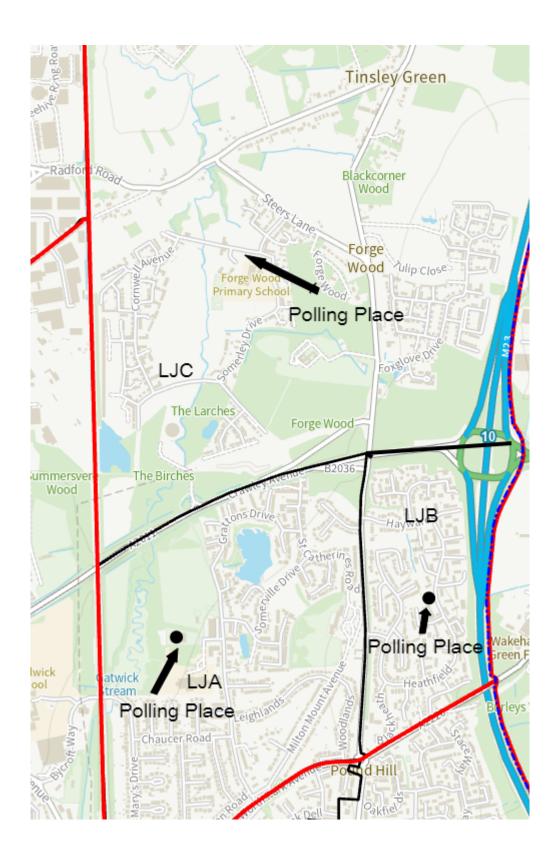

## **Pound Hill North & Forge Wood Ward**

## **Polling District LJA**

Polling Place: Grattons Indoor Bowls Club, Grattons Drive.

Electors: 2912

Postal Voters: 712

### **Polling District LJB**

Polling Place: Wakehams Green Community Centre,

Wakehams Green Drive.

Electors: 1685

Postal Voters: 305

## **Polling District LJC**

Polling Place: Forge Wood Community Centre, Somerley

Drive

Electors: 2477