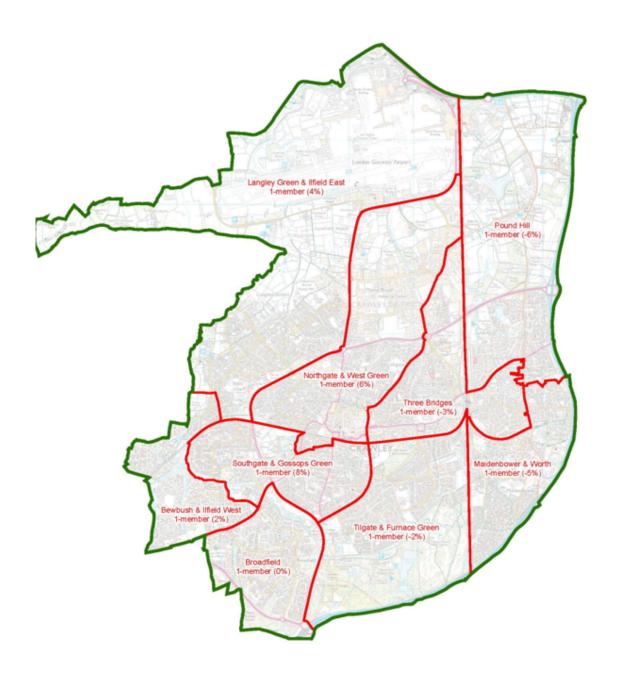

outhgate Community Centre          | 19    |
|                       | LLC                 | Southgate Community Centre          | 19    |
| Three Bridges         | LMA                 | Montefiore Institute                | 20-21 |
|                       | LMB                 | Three Bridges Community Centre      | 20-21 |
|                       | LMC                 | The Hawth, Hawth Avenue             | 20-21 |
|                       | LMD                 | Town Hall, The Boulevard            | 20-21 |
| Tilgate               | LNA                 | Tilgate Community Centre            | 22    |
|                       | LNB                 | Holy Trinity Church Hall            | 22    |

# **Crawley Borough Council – 13 Wards**



# West Sussex County Boundaries 8 County Divisions



## **Bewbush & North Broadfield Ward**

## **Polling District LAA**

Polling Place: Bewbush Centre Dorsten Square.

Electors: 6132

Postal Voters: 1098

#### **Polling District LAB**

Polling Place: Broadfield Scout Hut, Seymour Road.

Electors: 921

Postal Voters: 206

#### **Polling District LAC**

Polling Place: Bewbush Centre, Dorsten Square.

Electors: 37
Postal Voters: 5



## **Broadfield Ward**

## **Polling District LBA**

Polling Place: Broadfield Youth and Community Centre Broadfield

Barton.

Electors: 4585 Postal Voters: 905

## **Polling District LBB**

Polling Place: Creasy's Drive Adventure Playground, Creasy's

Drive

Electors: 2684 Postal Voters: 684



## **Furnace Green Ward**

**Polling District LD** 

Polling Place: Furnace Green Community Centre,

Ashburnham Road.