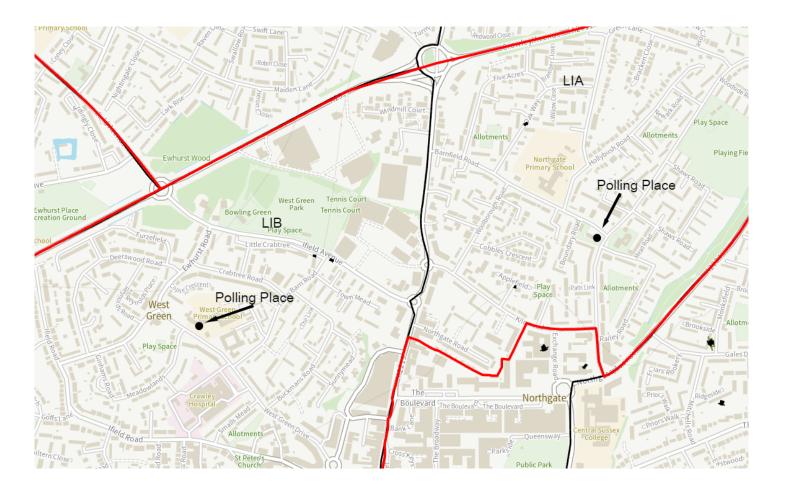

## **Northgate & West Green Ward**

**Polling District LIA** 

Polling Place: Northgate Community Centre, Barnfield Road.

Electors: 3475 Postal Voters: 674

**Polling District LIB** 

Polling Place: The Charis Centre, West Green

Electors: 4136 Postal Voters: 877