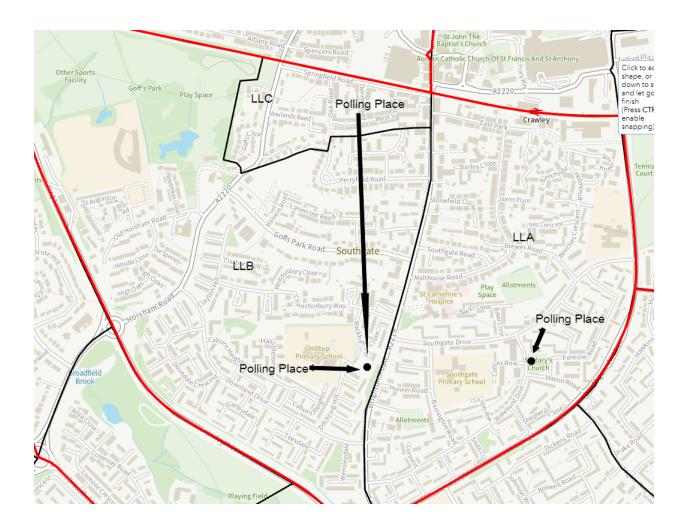

## **Southgate Ward**

## **Polling District LLA**

Polling Place: St Marys Church Hall, Wakehurst Drive.

Electors: 3000 Postal Voters: 734

## **Polling District LLB**

Polling Place: Southgate Community Centre, Ditchling Hill.

Electors: 2909 Postal Voters: 850

## **Polling District LLC**

Polling Place: Southgate Community Centre, Ditchling Hill.

Electors: 648