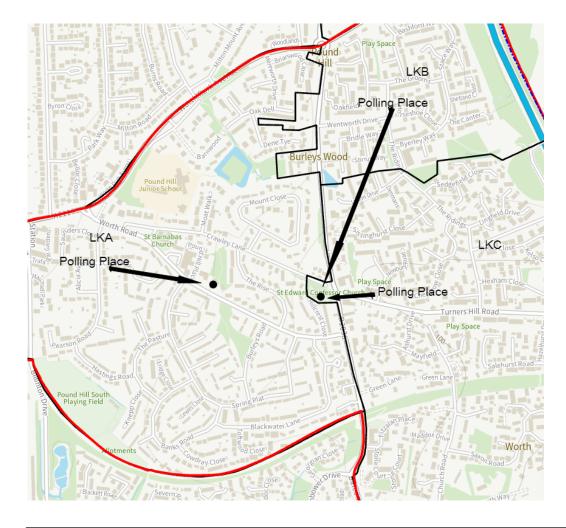

#### **Pound Hill South & Worth Ward**

## **Polling District LKA**

Polling Place: Pound Hill Community Centre, Worth Road.

Electors: 2767 Postal Voters: 615

#### **Polling District LKB**

Polling Place: St. Edward the Confessor Church Hall, Hillcrest

Close.

Electors: 1131 Postal Voters: 282

#### **Polling District LKC**

Polling Place: St. Edward the Confessor Church Hall, Hillcrest

Close.

Electors: 2308 Postal Voters: 651