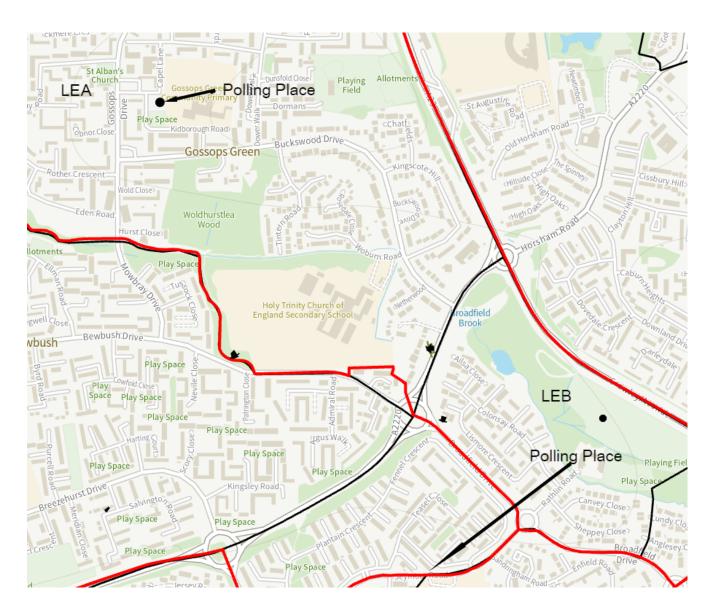

## **Polling District LEA**

Polling Place: Gossops Green Community Centre,

Capel Lane. **Electors**: 3863 **Postal Voters**: 899

## **Polling District LEB**

Polling Place: Broadfield Scout Hut, Seymour Road.

Electors: 794