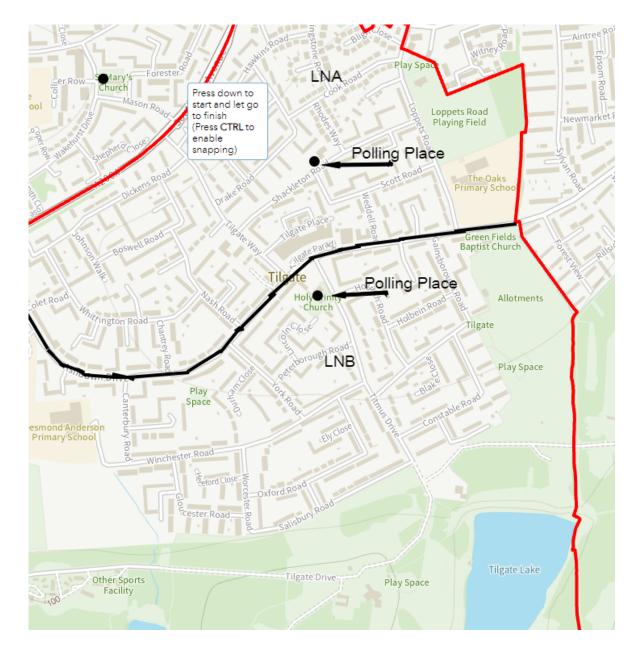

## **Tilgate Ward**

## **Polling District LNA**

Polling Place: Tilgate Community Centre, Shackleton Road.

Electors: 2358 Postal Voters: 507

## **Polling District LNB**

Polling Place: Holy Trinity Church Hall, Titmus Drive.

lectors: 2049