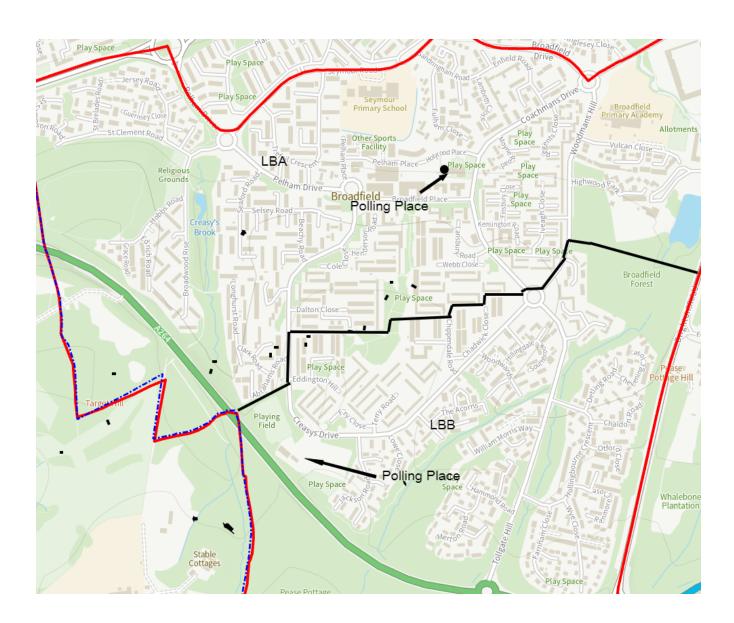

## **Broadfield Ward**

## **Polling District LBA**

Polling Place: Broadfield Youth and Community Centre Broadfield

Barton.

Electors: 4585 Postal Voters: 905

## **Polling District LBB**

Polling Place: Creasy's Drive Adventure Playground, Creasy's

Drive

Electors: 2684 Postal Voters: 684