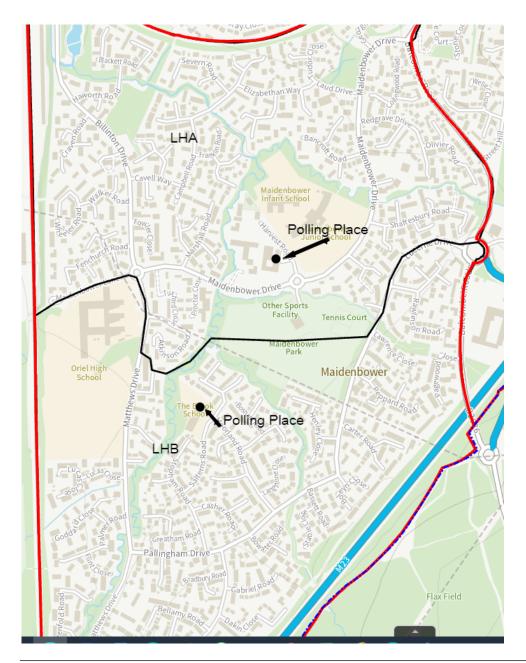

## **Maidenbower Ward**

## **Polling District LHA**

Polling Place: Maidenbower Community Centre,

Harvest Road. Electors: 2829 Postal Voters: 659

## **Polling District LHB**

Polling Place: The Brook School, Salterns Road.

Electors: 3904