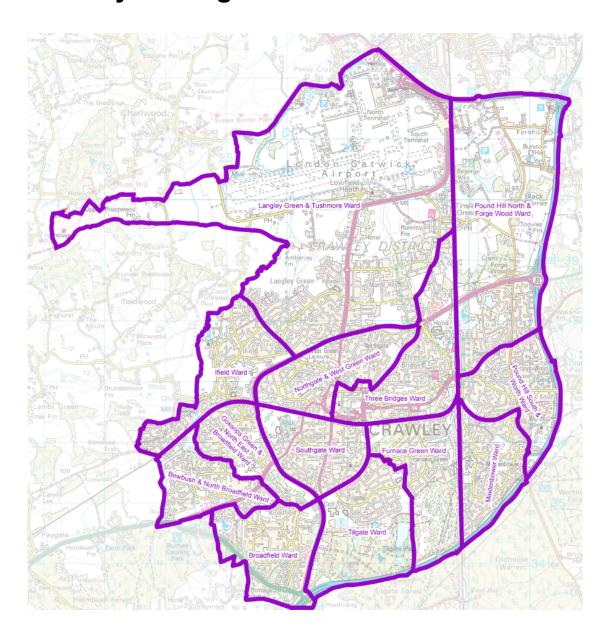

# **Crawley Borough Council – 13 Wards**

## **Bewbush & North Broadfield Ward**

## **Broadfield Ward**

## Gossops Green & North East Broadfield Ward

#### **Ifield Ward**

## **Langley Green & Tushmore Ward**

## **Maidenbower Ward**

## **Northgate & West Green Ward**

**Polling District LIA** 

Polling Place: Northgate Community Centre, Barnfield Road.

Electors: 3475 Postal Voters: 674

**Polling District LIB** 

Polling Place: The Charis Centre, West Green

## **Pound Hill North & Forge Wood Ward**

#### **Pound Hill South & Worth Ward**

## **Southgate Ward**

## **Three Bridges Ward**

## **Tilgate Ward**