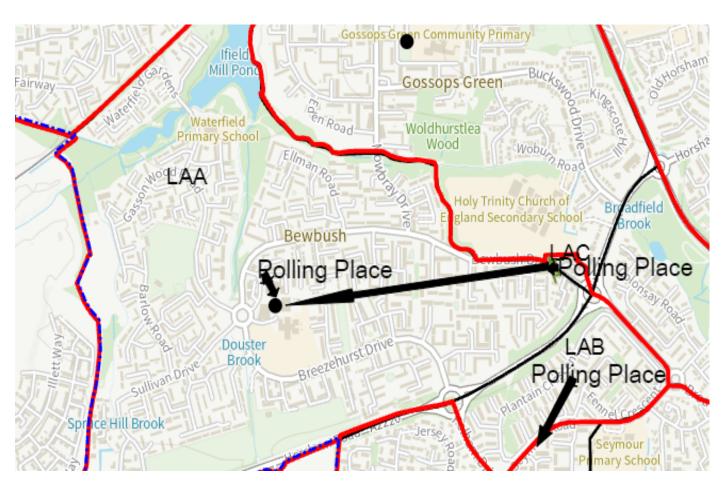

## **Bewbush & North Broadfield Ward**

## **Polling District LAA**

Polling Place: Bewbush Centre Dorsten Square.

Electors: 6132

Postal Voters: 1098

#### **Polling District LAB**

Polling Place: Broadfield Scout Hut, Seymour Road.

Electors: 921

Postal Voters: 206

#### **Polling District LAC**

Polling Place: Bewbush Centre, Dorsten Square.

Electors: 37
Postal Voters: 5