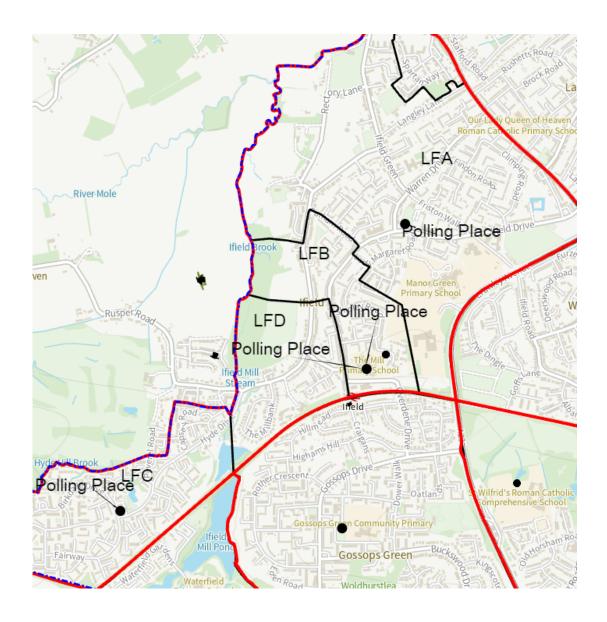

#### **Polling District LFA**

Polling Place: Ifield Community Centre, Ifield Drive.

Electors: 3525 Postal Voters: 805

#### **Polling District LFB**

Polling Place: The Mill Primary School, Ifield Drive.

Electors: 783

Postal Voters: 235

## **Polling District LFC**

Polling Place: Wybourne Community Centre, Hyde Drive.

Electors: 2231 Postal Voters: 394

#### **Polling District LBD**

Polling Place: The Mill Primary School, Ifield Drive.

Electors: 589