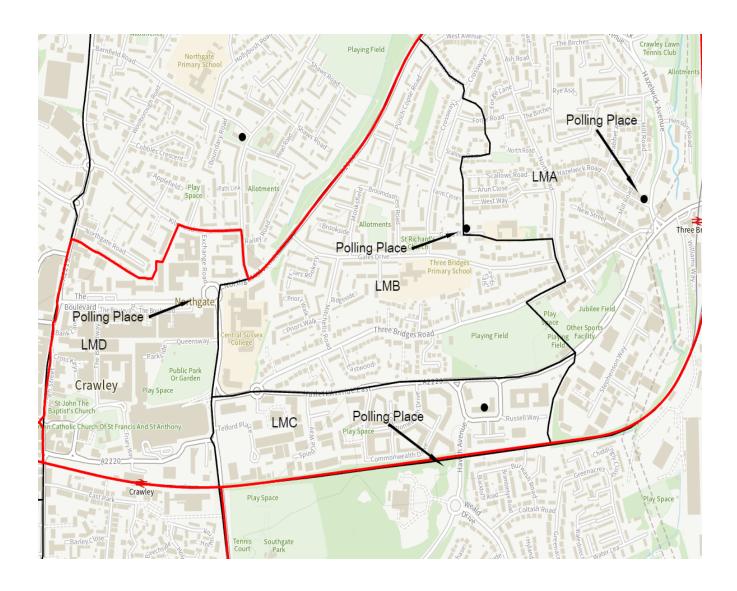

## **Three Bridges Ward**

#### **Polling District LMA**

Polling Place: Montefiore Institute, Hazelwick Road.

Electors: 2759

Postal Voters: 703

#### **Polling District LMB**

Polling Place: Three Bridges Community Centre, Gales Place.

Electors: 1875 Postal Voters: 504

### **Polling District LMC**

Polling Place: The Hawth, Hawth Avenue.

Electors: 1323 Postal Voters: 267

## **Polling District LMD**

Polling Place: Town Hall, The Boulevard

Electors: 590